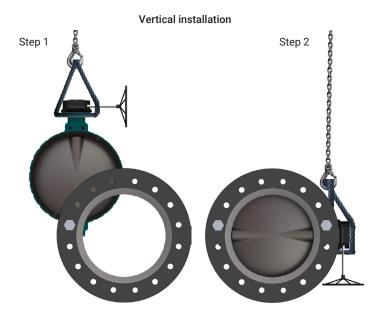

hould be taken when handling and transporting the large size InterApp butterfly valves Desponia®, Desponia® plus and Bianca. Local regulations as well as the necessary safety measures must be observed at all times.

The weight of the butterfly valves Desponia®, Desponia® plus and Bianca is shown on the technical datasheets.

Due to their weight, special care should be taken during the installation of the valves, and the use of lifting devices, ropes, slings, etc... should always be considered.

For these operations the installation personnel should wear the necessary protection equipment as per the local regulations and follow the local safety regulations.

## Installation

#### **U-Section**





#### Wafer (DN <= 400)









# Large size butterfly valve installation

Wafer (DN > 400)





### Lug





The technical data are noncommittal and do not assure you of any properties. Please refer to our general sales conditions. Modifications without notice.

© 2023 InterApp AG, all rights reserved