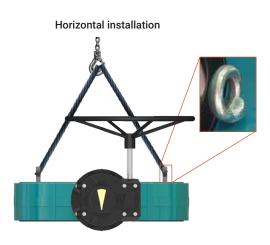

# **Transport and Handling**

Special care should be taken when handling and transporting the large size InterApp butterfly valves Desponia®, Desponia® plus and Bianca. Local regulations as well as the necessary safety measures must be observed at all times.

The weight of the butterfly valves Desponia®, Desponia® plus and Bianca is shown on the technical datasheets.

Due to their weight, special care should be taken during the installation of the valves, and the use of lifting devices, ropes, slings, etc... should always be considered.

For these operations the installation personnel should wear the necessary protection equipment as per the local regulations and follow the local safety regulations.