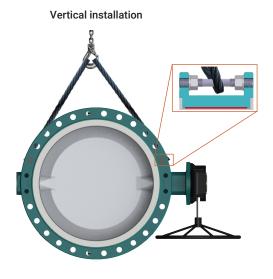

# **Transport and Handling**

Special care should be taken when handling and transporting the large size InterApp butterfly valves Desponia®, Desponia® plus and Bianca. Local regulations as well as the necessary safety measures must be observed at all times.

The weight of the butterfly valves Desponia®, Desponia® plus and Bianca is shown on the technical datasheets.

Due to their weight, special care should be taken during the installation of the valves, and the use of lifting devices, ropes, slings, etc... should always be considered.

For these operations the installation personnel should wear the necessary protection equipment as per the local regulations and follow the local safety regulations.

## Installation