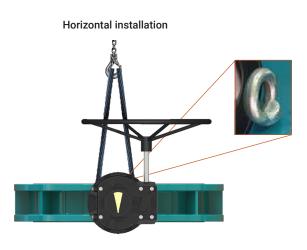

# **Transport and Handling**

Special care should be taken when handling and transporting the large size InterApp butterfly valves Desponia®, Desponia® plus and Bianca. Local regulations as well as the necessary safety measures must be observed at all times.

The weight of the butterfly valves Desponia®, Desponia® plus and Bianca is shown on the technical datasheets.

Due to their weight, special care should be taken during the installation of the valves, and the use of lifting devices, ropes, slings, etc... should always be considered.

For these operations the installation personnel should wear the necessary protection equipment as per the local regulations and follow the local safety regulations.

## Installation