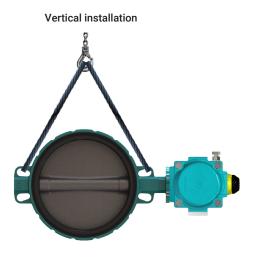

# **Transport and Handling**

Special care should be taken when handling and transporting the large size InterApp butterfly valves Desponia®, Desponia® plus and Bianca. Local regulations as well as the necessary safety measures must be observed at all times.

The weight of the butterfly valves Desponia®, Desponia® plus and Bianca is shown on the technical datasheets.

Due to their weight, special care should be taken during the installation of the valves, and the use of lifting devices, ropes, slings, etc... should always be considered.

For these operations the installation personnel should wear the necessary protection equipment as per the local regulations and follow the local safety regulations.

## Installation