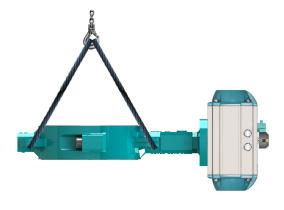

The weight of the butterfly valves Desponia®, Desponia® plus and Bianca is shown on the technical datasheets.

Due to their weight, special care should be taken during the installation of the valves, and the use of lifting devices, ropes, slings, etc... should always be considered.