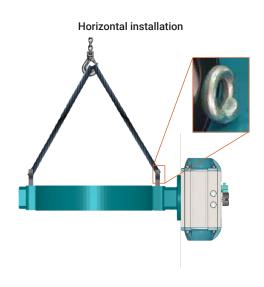

The weight of the butterfly valves Desponia®, Desponia® plus and Bianca is shown on the technical datasheets.

Due to their weight, special care should be taken during the installation of the valves, and the use of lifting devices, ropes, slings, etc... should always be considered.