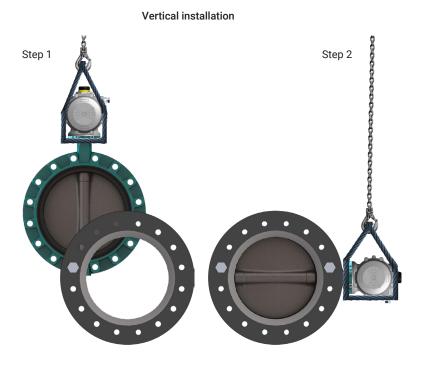

n when handling and transporting the large size InterApp butterfly valves Desponia®, Desponia® plus and Bianca. Local regulations as well as the necessary safety measures must be observed at all times.

The weight of the butterfly valves Desponia®, Desponia® plus and Bianca is shown on the technical datasheets.

Due to their weight, special care should be taken during the installation of the valves, and the use of lifting devices, ropes, slings, etc... should always be considered.

For these operations the installation personnel should wear the necessary protection equipment as per the local regulations and follow the local safety regulations.

## Installation

#### **U-Section**





#### Wafer (DN <= 400)









# Large size butterfly valve installation

Wafer (DN > 400)





### Lug





The technical data are noncommittal and do not assure you of any properties. Please refer to our general sales conditions. Modifications without notice.

© 2023 InterApp AG, all rights reserved