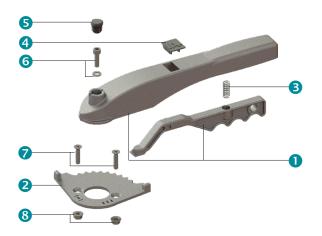

## Construction

| 1 | Handlever        | Stainless steel 1.4408 (≈ CF8M)       |  |  |
|---|------------------|---------------------------------------|--|--|
| 2 | Notch plate      | Stainless steel 1.4408 (≈ CF8M)       |  |  |
| 3 | Spring           | Stainless steel AISI-316              |  |  |
| 4 | Name plate       | Acrylonitrile butadiene styrene (ABS) |  |  |
| 5 | Plug             | Low Density Polyethylene              |  |  |
| 6 | Screw and washer | Stainless steel A4-70                 |  |  |
| 7 | Screws           | Stainless steel A4-70                 |  |  |
| 8 | Nuts             | Stainless steel A4-70                 |  |  |