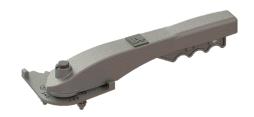

## **Description**

Stainless steel handlever



## Construction

| 1 | Handlever        | Stainless steel 1.4408 (≈ CF8M)       |  |  |
|---|------------------|---------------------------------------|--|--|
| 2 | Notch plate      | Stainless steel 1.4408 (≈ CF8M)       |  |  |
| 3 | Spring           | Stainless steel AISI-316              |  |  |
| 4 | Name plate       | Acrylonitrile butadiene styrene (ABS) |  |  |
| 5 | Plug             | Low Density Polyethylene              |  |  |
| 6 | Screw and washer | Stainless steel A4-70                 |  |  |
| 7 | Screws           | Stainless steel A4-70                 |  |  |
| 8 | Nuts             | Stainless steel A4-70                 |  |  |



## Type code

HLS . F07 11 . 260-V2

② ③ ④

| Actuator type |                         | HLS       | Stainless steel handlever     |  |
|---