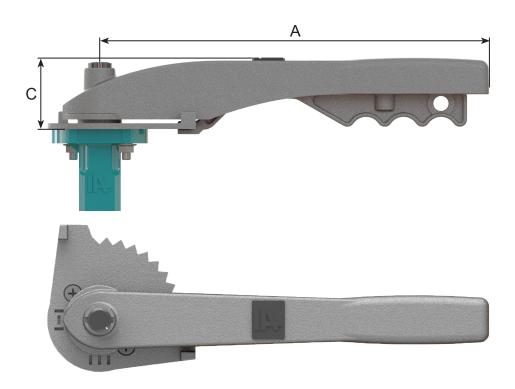

## **Dimensions**

| Handlever type   | A<br>[mm] | C<br>[mm] | [kg] |
|------------------|-----------|-----------|------|
| HLS.F0511.260-V2 | 260       | 49        | 1,46 |
| HLS.F0711.260-V2 | 260       | 49        | 1,46 |
| HLS.F0714.350-V2 | 350       | 49        | 1,70 |
| HLS.F0717.350-V2 | 350       | 49        | 1,70 |