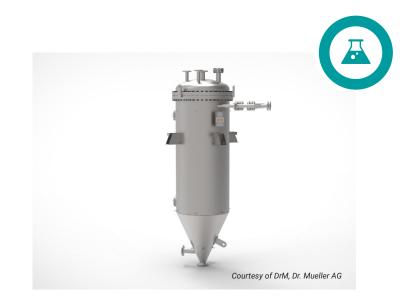

Rich in various ores and minerals, such as nickel, tin, bauxite, and copper, Indonesia is home to numerous metal refining plants. In this backdrop, DrM, Dr. Mueller AG, a Swiss company renowned for creating innovative filtration and mixing systems for the processing industries, was commissioned to construct systems for a plant. A major challenge in this project faced was the highly corrosive environment, exacerbated by the plant's proximity to the sea and a sulfuric acid production facility.

## Products installed

Bianca butterfly valve DN 150 with stainless steel body and disc